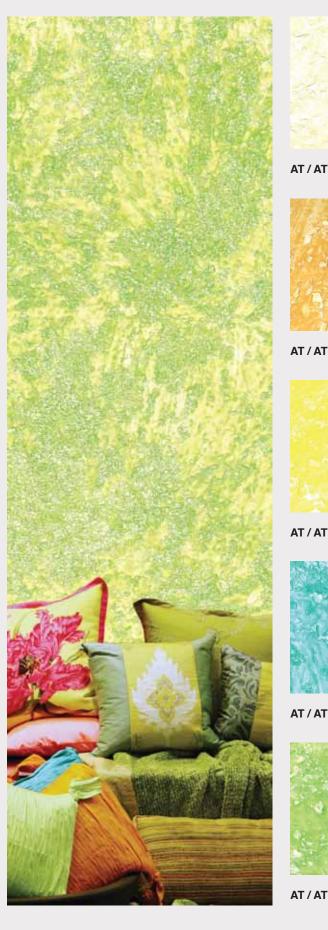

## ATMOSPHERA (FINE PARTICLES) AT - Color

ATMOSPHERA (COARSE PARTICLES) ATC - Color

**ATMOSPHERA** is a top of the range specially formulated acrylic emulsion based latex coating pigmented system with the right properties to build various decorative patterns. Its good virtues include good washability, superior scrub resistance, colour acceptance & retention property and a superior finish. Its unique formula is specially prepared to match ambience of the interiors and decorations thereof.