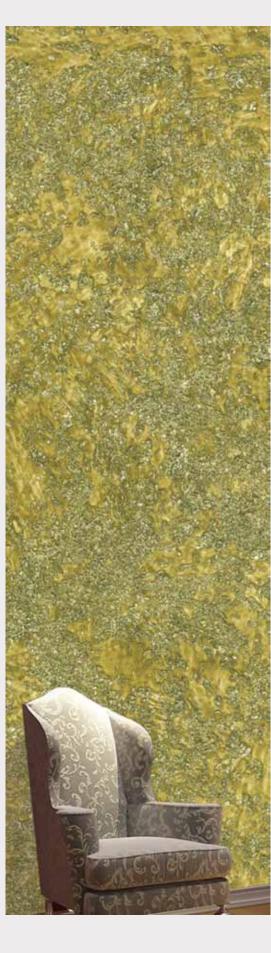

ATMOSPHERA is a top of the range specially formulated acrylic emulsion based latex coating pigmented system with the right properties to build various decorative patterns. Its good virtues include good washability, superior scrub resistance, colour acceptance & retention property and a superior finish. Its unique formula is specially prepared to match ambience of the interiors and decorations thereof.

## ATMOSPHERA (FINE PARTICLES) AT - Color

ATMOSPHERA (COARSE PARTICLES) ATC - Color

**ATMOSPHERA** is a top of the range specially formulated acrylic emulsion based latex coating pigmented system with the right properties to build various decorative patterns. Its good virtues include good washability, superior scrub resistance, colour acceptance & retention property and a superior finish. Its unique formula is specially prepared to match ambience of the interiors and decorations thereof.