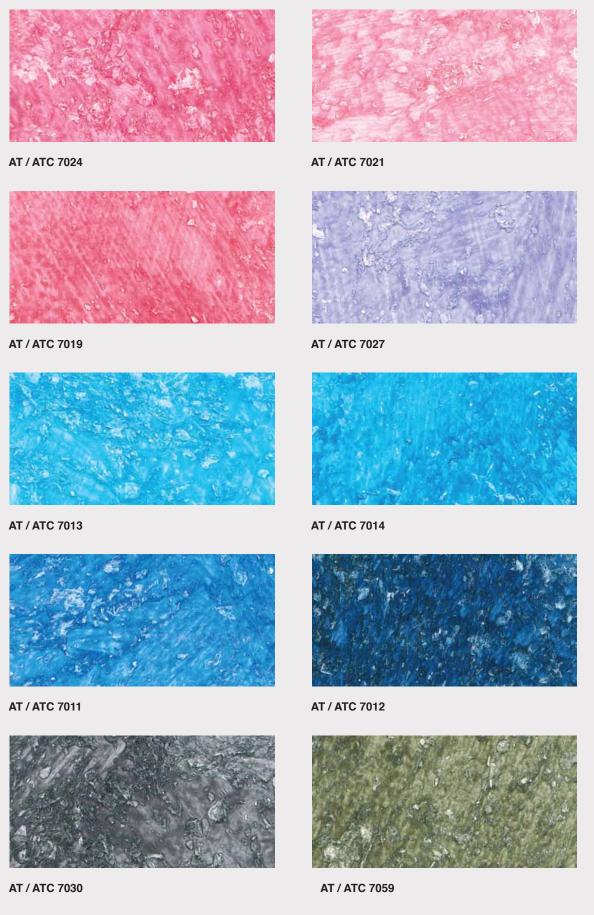

## ATMOSPHERA (FINE PARTICLES) AT - Color

ATMOSPHERA (COARSE PARTICLES) ATC - Color

**ATMOSPHERA** is a top of the range specially formulated acrylic emulsion based latex coating pigmented system with the right properties to build various decorative patterns. Its good virtues include good washability, superior scrub resistance, colour acceptance & retention property and a superior finish. Its unique formula is specially prepared to match ambience of the interiors and decorations thereof.

- Substrate: Concrete, cement plaster, masonry and gypsum.
- · Area of Use: Interior decorations.
- Finish: Rough and matt.
- Colour: White base to be mixed with the color tubes as per the requirement of the customer.
- Spread Rate: Covers 6 to 8 m<sup>2</sup>/L.
- Drying Time (30° C): Set to touch: 1 2 hours.