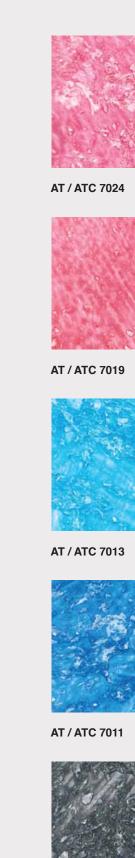

## ATMOSPHERA (FINE PARTICLES) AT - Color

ATMOSPHERA (COARSE PARTICLES) ATC - Color

**ATMOSPHERA** is a top of the range specially formulated acrylic emulsion based latex coating pigmented system with the right properties to build various decorative patterns. Its good virtues include good washability, superior scrub resistance, colour acceptance & retention property and a superior finish. Its unique formula is specially prepared to match ambience of the interiors and decorations thereof.

- Substrate: Concrete, cement plaster, masonry and gypsum.
- · Area of Use: Interior decorations.
- Finish: Rough and matt.
- Colour: White base to be mixed with the color tubes as per the requirement of the customer.
- Spread Rate: Covers 6 to 8 m<sup>2</sup>/L.
- Drying Time (30° C): Set to touch: 1 2 hours.