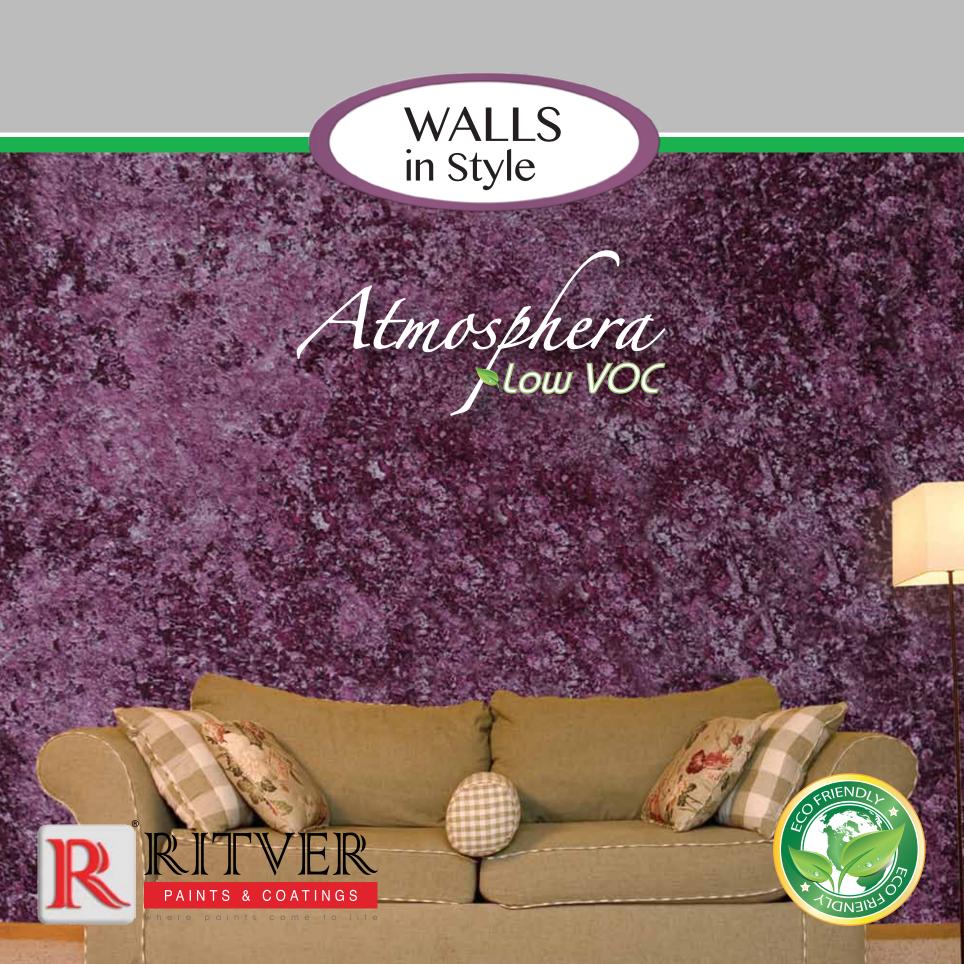

ATMOSPHERA is a top of the range specially formulated acrylic emulsion based latex coating pigmented system with the right properties to build various decorative patterns. Its good virtues include good washability, superior scrub resistance, colour acceptance & retention property and a superior finish. Its unique formula is specially prepared to match ambience of the interiors and decorations thereof.

## ATMOSPHERA (FINE PARTICLES) AT - Color

ATMOSPHERA (COARSE PARTICLES) ATC - Color

**ATMOSPHERA** is a top of the range specially formulated acrylic emulsion based latex coating pigmented system with the right properties to build various decorative patterns. Its good virtues include good washability, superior scrub resistance, colour acceptance & retention property and a superior finish. Its unique formula is specially prepared to match ambience of the interiors and decorations thereof.