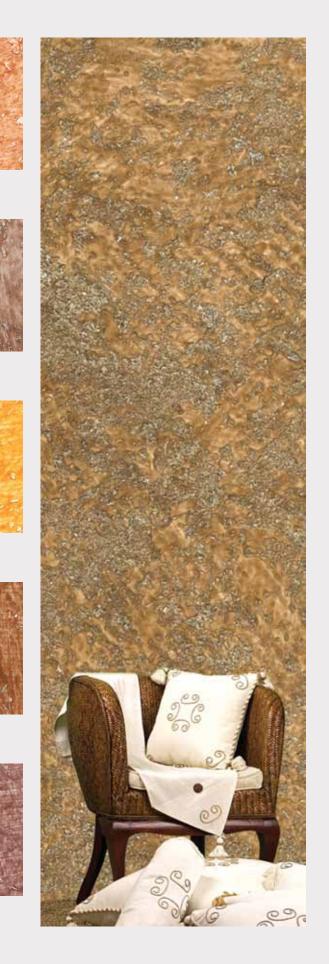

## ATMOSPHERA (FINE PARTICLES) AT - Color

ATMOSPHERA (COARSE PARTICLES) ATC - Color

**ATMOSPHERA** is a top of the range specially formulated acrylic emulsion based latex coating pigmented system with the right properties to build various decorative patterns. Its good virtues include good washability, superior scrub resistance, colour acceptance & retention property and a superior finish. Its unique formula is specially prepared to match ambience of the interiors and decorations thereof.

- Substrate: Concrete, cement plaster, masonry and gypsum.
- · Area of Use: Interior decorations.
- Finish: Rough and matt.
- Colour: White base to be mixed with the color tubes as per the requirement of the customer.
- Spread Rate: Covers 6 to 8 m<sup>2</sup>/L.
- Drying Time (30° C): Set to touch: 1 2 hours.