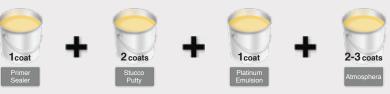

## **Typical Paint System**

Recommended system to be applied as per surface preparation.

\*stir well before usage.

Before to start any application of Atmosphera, we must prepare the wall by using Ritver primer, stucco putty and emulsion top coat.