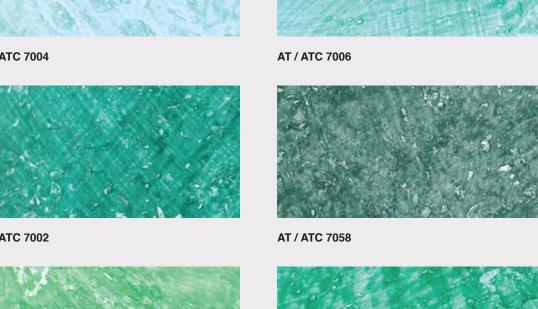

## ATMOSPHERA (FINE PARTICLES) AT - Color

ATMOSPHERA (COARSE PARTICLES) ATC - Color

**ATMOSPHERA** is a top of the range specially formulated acrylic emulsion based latex coating pigmented system with the right properties to build various decorative patterns. Its good virtues include good washability, superior scrub resistance, colour acceptance & retention property and a superior finish. Its unique formula is specially prepared to match ambience of the interiors and decorations thereof.