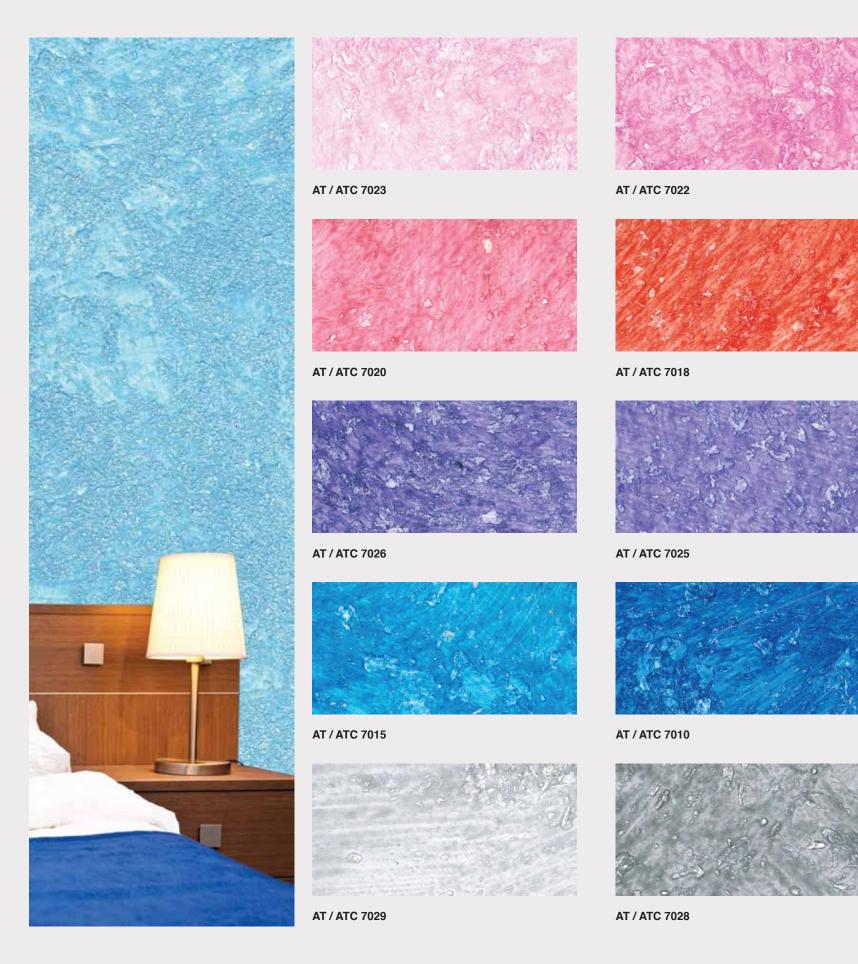

## ATMOSPHERA (FINE PARTICLES) AT - Color

ATMOSPHERA (COARSE PARTICLES) ATC - Color

**ATMOSPHERA** is a top of the range specially formulated acrylic emulsion based latex coating pigmented system with the right properties to build various decorative patterns. Its good virtues include good washability, superior scrub resistance, colour acceptance & retention property and a superior finish. Its unique formula is specially prepared to match ambience of the interiors and decorations thereof.

- Substrate: Concrete, cement plaster, masonry and gypsum.
- · Area of Use: Interior decorations.
- Finish: Rough and matt.
- Colour: White base to be mixed with the color tubes as per the requirement of the customer.
- Spread Rate: Covers 6 to 8 m<sup>2</sup>/L.
- Drying Time (30° C): Set to touch: 1 2 hours.