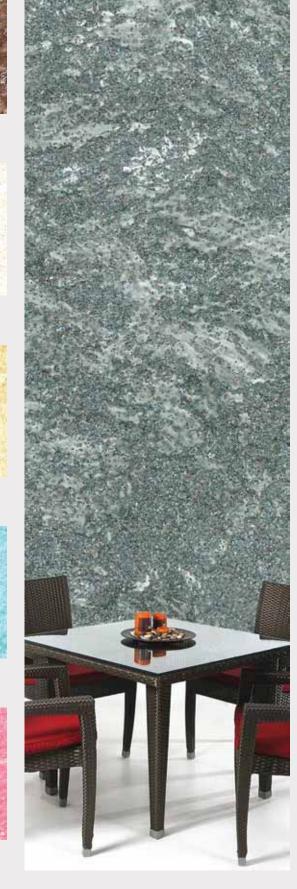

ATMOSPHERA is a top of the range specially formulated acrylic emulsion based latex coating pigmented system with the right properties to build various decorative patterns. Its good virtues include good washability, superior scrub resistance, colour acceptance & retention property and a superior finish. Its unique formula is specially prepared to match ambience of the interiors and decorations thereof.

## ATMOSPHERA (FINE PARTICLES) AT - Color

ATMOSPHERA (COARSE PARTICLES) ATC - Color

**ATMOSPHERA** is a top of the range specially formulated acrylic emulsion based latex coating pigmented system with the right properties to build various decorative patterns. Its good virtues include good washability, superior scrub resistance, colour acceptance & retention property and a superior finish. Its unique formula is specially prepared to match ambience of the interiors and decorations thereof.