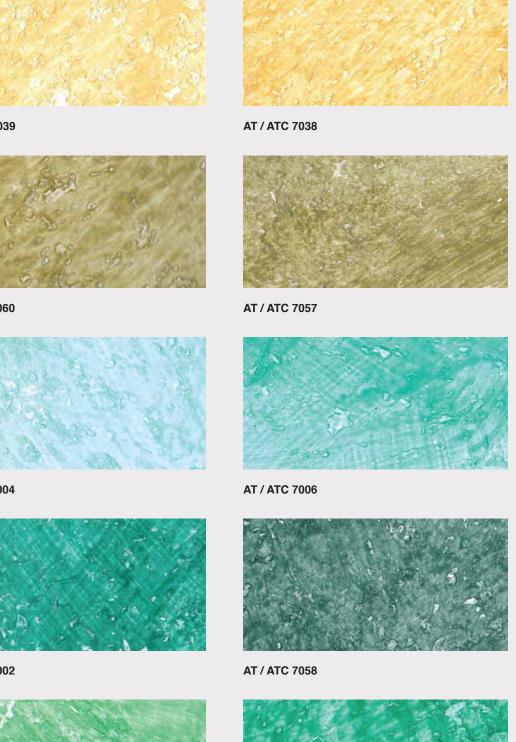

## ATMOSPHERA (FINE PARTICLES) AT - Color

ATMOSPHERA (COARSE PARTICLES) ATC - Color

**ATMOSPHERA** is a top of the range specially formulated acrylic emulsion based latex coating pigmented system with the right properties to build various decorative patterns. Its good virtues include good washability, superior scrub resistance, colour acceptance & retention property and a superior finish. Its unique formula is specially prepared to match ambience of the interiors and decorations thereof.