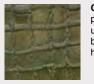

**COCCODRILLO** is a top of the line water based finish that has the Crocodile animal print finish. It creates a rough but appealing finish and can end up in different patterns utilizing the imagination of an artist and the skills of the applicator. The product can be over coated with patinato or lorento... to give a pleasing look. The product is very hygienic and has a good anti fungal properties.