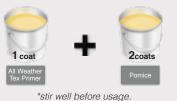

## Typical Paint System

Recommended system to be applied as per surface preparation.

\*stir well before usage.

TRAVERTINO is a top class water based finish which enriches the ambience of the interiors of the room. It creates a marble type finish and ends up in boundless patterns utilizing the imagination of an artist and the skills of the applicator and forms attractive marble like effects on various surfaces. The finish can be extended to different patterns of various colors.