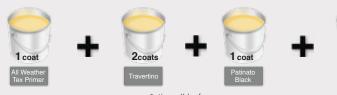

## Typical Paint System

Recommended system to be applied as per surface preparation.

\*stir well before usage.

TRAVERTINO is a top class water based finish which enriches the ambience of the interiors of the room. It creates a marble type finish and ends up in boundless patterns utilizing the imagination of an artist and the skills of the applicator and forms attractive marble like effects on various surfaces. The finish can be extended to different patterns of various colors.

> Apply Ritver primer using a roller. Wait till dry then follow the steps below. We can do the polish by adding wax on the surface to get better shining and protection.