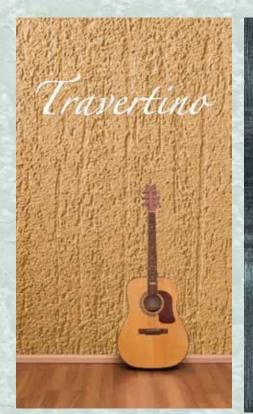

## Typical Paint System

Recommended system to be applied as per surface preparation.

\*stir well before usage.

TRAVERTINO is a top class water based finish which enriches the ambience of the interiors of the room. It creates a marble type finish and ends up in boundless patterns utilizing the imagination of an artist and the skills of the applicator and forms attractive marble like effects on various surfaces. The finish can be extended to different patterns of various colors.