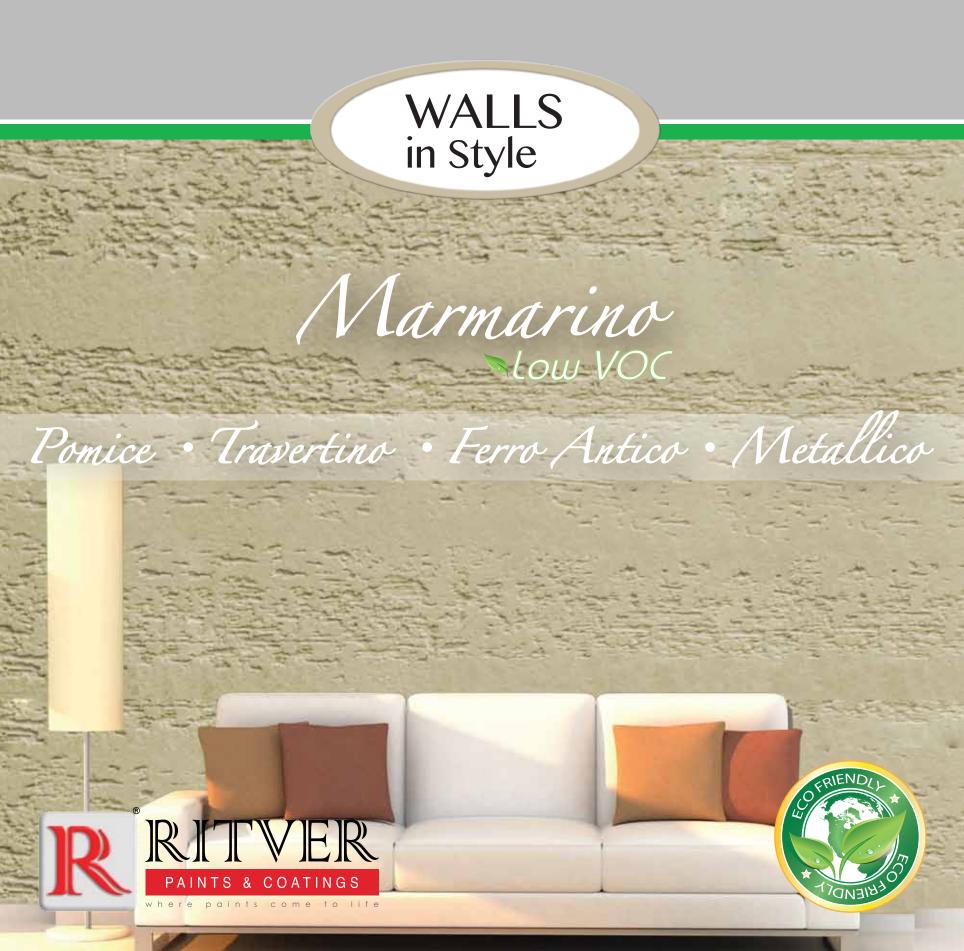

PO 9014

POMICE is a top class water based marble finish which enriches the ambience of the interiors of the room. It creates a shiny marble finish and ends up in boundless patterns utilizing the imagination of an artist and the skills of the applicator. The finish can be extended into different patterns of various colors and also embrace metallic pigments like gold, silver, pearl finish etc., The product is very hygienic and has good anti fungal properties. The maintenance cost if very low as it requires only touch up after a little sanding.

### NATURAL

For more details on our way of application and method of use, follow our TDS.

PW 3632Y

**PW 3632RE** 

MARMARINO is a top class water based finish which enriches the ambience of the interiors of the room. It creates a marble type finish and ends up in boundless patterns utilizing the imagination of an artist and the skills of the applicator and forms attractive marble like effects on various surfaces. The finish can be extended to different patterns of various colors. The product is very hygienic and has well anti-fungal properties.