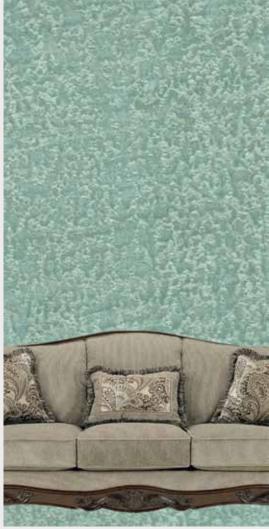

PO 9014

POMICE is a top class water based marble finish which enriches the ambience of the interiors of the room. It creates a shiny marble finish and ends up in boundless patterns utilizing the imagination of an artist and the skills of the applicator. The finish can be extended into different patterns of various colors and also embrace metallic pigments like gold, silver, pearl finish etc., The product is very hygienic and has good anti fungal properties. The maintenance cost if very low as it requires only touch up after a little sanding.