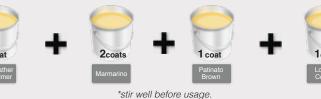

## Typical Paint System

Recommended system to be applied as per surface preparation.

\*stir well before usage.

TRAVERTINO is a top class water based finish which enriches the ambience of the interiors of the room. It creates a marble type finish and ends up in boundless patterns utilizing the imagination of an artist and the skills of the applicator and forms attractive marble like effects on various surfaces. The finish can be extended to different patterns of various colors.