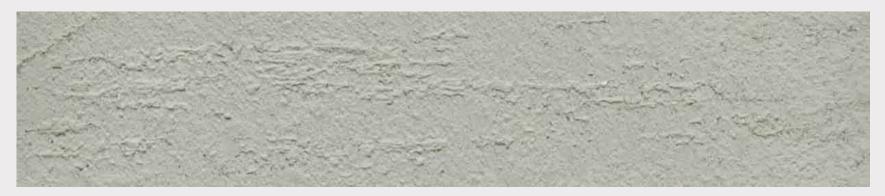

PO 9014

POMICE is a top class water based marble finish which enriches the ambience of the interiors of the room. It creates a shiny marble finish and ends up in boundless patterns utilizing the imagination of an artist and the skills of the applicator. The finish can be extended into different patterns of various colors and also embrace metallic pigments like gold, silver, pearl finish etc., The product is very hygienic and has good anti fungal properties. The maintenance cost if very low as it requires only touch up after a little sanding.

- · Substrate: Concrete, plaster, masonry and gypsum.
- Area of Use: Interior decorations.
- · Finish: Smooth & Buttery.
- Color: White or any other color
- Spreading rate: Light color covers 1 m<sup>2</sup>/L and dark color covers 4 m<sup>2</sup>/L, We do recommend applying two coats.
- Drying Time (30° C): Set to touch: 2 3 hours.
  - Ready for Recoat: at touch dry stage.