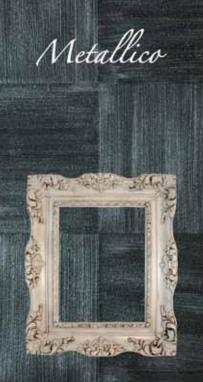

# 

METALLICO is a top class water based finish which enriches the ambience of the interiors of the room. It creates a modest type finish and ends up in boundless patterns utilizing the imagination of an artist and the skills of the applicator and forms attractive marble like effects on various surfaces. The finish can be extended to different patterns of various colors. The product is very hygienic and has well anti-fungal properties.