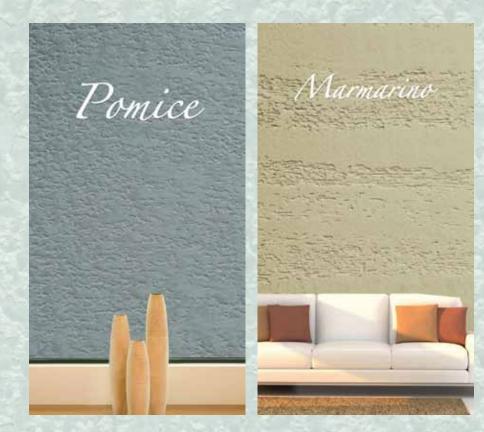

PO 9014

POMICE is a top class water based marble finish which enriches the ambience of the interiors of the room. It creates a shiny marble finish and ends up in boundless patterns utilizing the imagination of an artist and the skills of the applicator. The finish can be extended into different patterns of various colors and also embrace metallic pigments like gold, silver, pearl finish etc., The product is very hygienic and has good anti fungal properties. The maintenance cost if very low as it requires only touch up after a little sanding.

### NATURAL

For more details on our way of application and method of use, follow our TDS.

PW 3632Y

**PW 3632RE** 

MARMARINO is a top class water based finish which enriches the ambience of the interiors of the room. It creates a marble type finish and ends up in boundless patterns utilizing the imagination of an artist and the skills of the applicator and forms attractive marble like effects on various surfaces. The finish can be extended to different patterns of various colors. The product is very hygienic and has well anti-fungal properties.