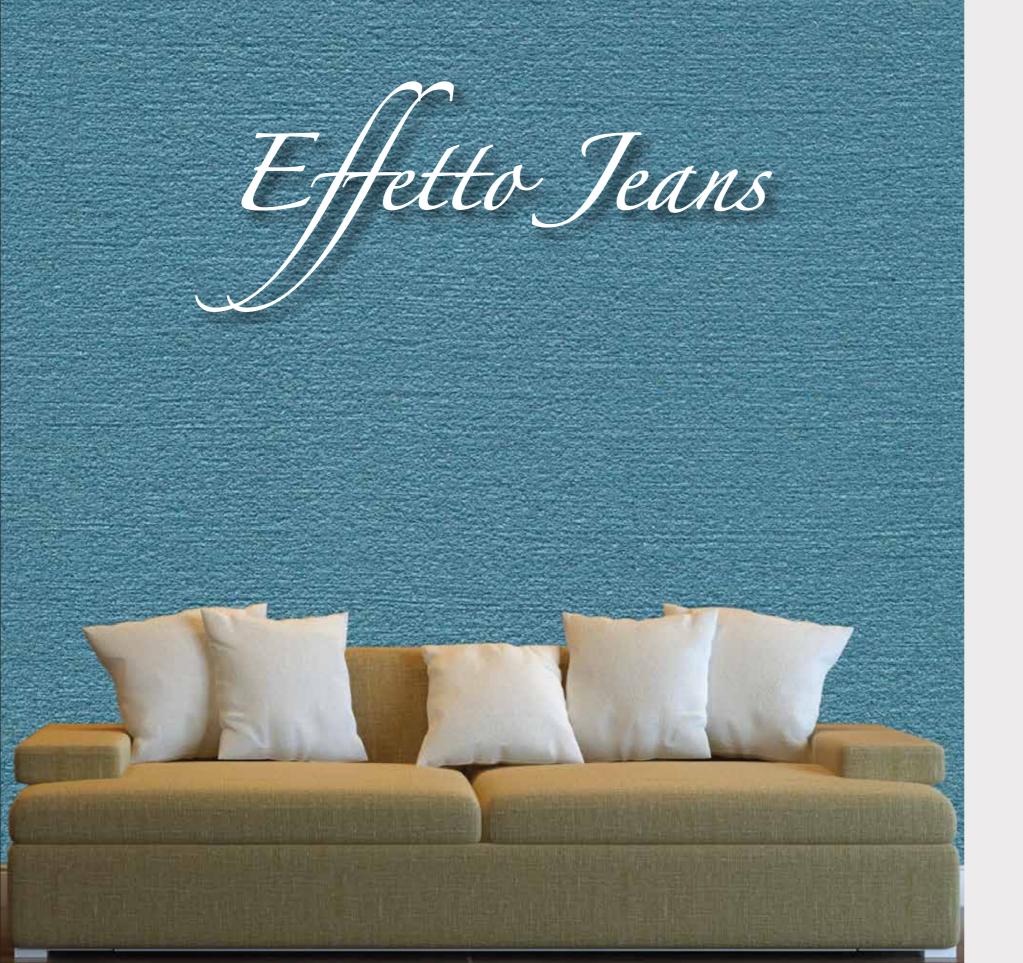

WALLS in Style

Rustico

Effetto Jeans

# **RECOMMENDED TOOLS:**

For more details on our way of application and method of use, follow our TDS.

To choose available color, refer to Rustico card. NB: Color code EF 4XXX / EF 14XXX

**EFFETTO JEANS** is a top of the range specially formulated acrylic emulsion based latex coating pigmented system with the right properties to build various decorative patterns. Its good virtues include good washability, superior scrub resistance, smooth finish, colour acceptance & retention property and a superior finish. Its unique formula is specially prepared to match ambience of the interiors and decorations thereof. This effect has the exact finish of the original jeans.

**EFFETTO JEANS** is a top of the range specially formulated acrylic emulsion based latex coating pigmented system with the right properties to build various decorative patterns. Its good virtues include good washability, superior scrub resistance, smooth finish, colour acceptance & retention property and a superior finish. Its unique formula is specially prepared to match ambience of the interiors and decorations thereof. This effect has the exact finish of the original jeans.