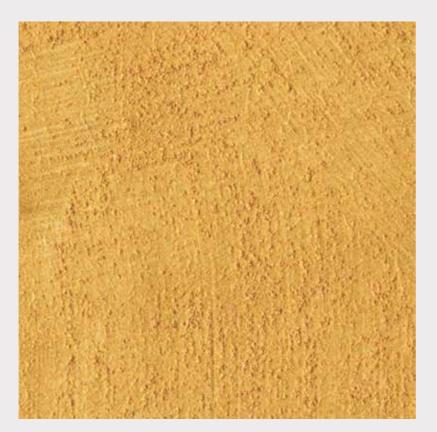

**RUSTICO** is a top of the range specially formulated acrylic emulsion based latex coating pigmented system with the right properties to build various decorative patterns. Its good virtues include good washability, superior scrub resistance, colour acceptance, retention property and a superior finish. Its unique formula is specially prepared to match ambience of the interiors and decorations thereof. It has the effect of fine pearly sand.

- Substrate: Concrete, cement plaster, masonry, gypsum etc.
  Area of Use: Interior decorations.
- · Finish: Rough finish matt.
- · Colour: Any pearl color required.
- Spread Rate: Covers 8 m<sup>2</sup>/L.
- Drying Time (30° C): Set to touch: 1 2 hours.