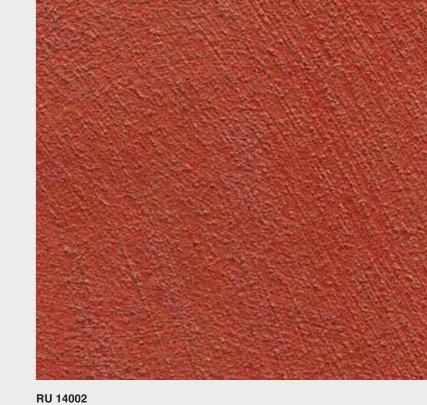

# **RECOMMENDED TOOLS:**

For more details on our way of application and method of use, follow our TDS.

To choose available color, refer to Rustico card. NB: Color code EF 4XXX / EF 14XXX

**EFFETTO JEANS** is a top of the range specially formulated acrylic emulsion based latex coating pigmented system with the right properties to build various decorative patterns. Its good virtues include good washability, superior scrub resistance, smooth finish, colour acceptance & retention property and a superior finish. Its unique formula is specially prepared to match ambience of the interiors and decorations thereof. This effect has the exact finish of the original jeans.

- Substrate: Concrete, cement plaster, masonry and gypsum.
- Area of Use: Interior decorations.
- · Finish: Rough finish shiny
- Colour: A pearl color same the jeans effect.
- Spread Rate: Covers 8 m<sup>2</sup>/L
- Drying Time (30° C): Set to touch: 1 2 hours.

Ready for Recoat: app 2 - 3 hours.