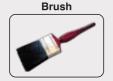

# **RECOMMENDED TOOLS:**

For more details on our way of application and method of use, follow our TDS.

To choose available color, refer to Rustico card. NB: Color code EF 4XXX / EF 14XXX

**EFFETTO JEANS** is a top of the range specially formulated acrylic emulsion based latex coating pigmented system with the right properties to build various decorative patterns. Its good virtues include good washability, superior scrub resistance, smooth finish, colour acceptance & retention property and a superior finish. Its unique formula is specially prepared to match ambience of the interiors and decorations thereof. This effect has the exact finish of the original jeans.