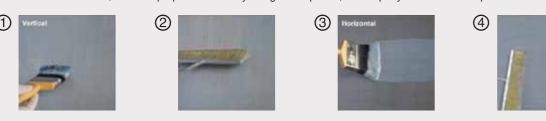

# **RECOMMENDED TOOLS:**

For more details on our way of application and method of use, follow our TDS.

To choose available color, refer to Rustico card. NB: Color code EF 4XXX / EF 14XXX

**EFFETTO JEANS** is a top of the range specially formulated acrylic emulsion based latex coating pigmented system with the right properties to build various decorative patterns. Its good virtues include good washability, superior scrub resistance, smooth finish, colour acceptance & retention property and a superior finish. Its unique formula is specially prepared to match ambience of the interiors and decorations thereof. This effect has the exact finish of the original jeans.