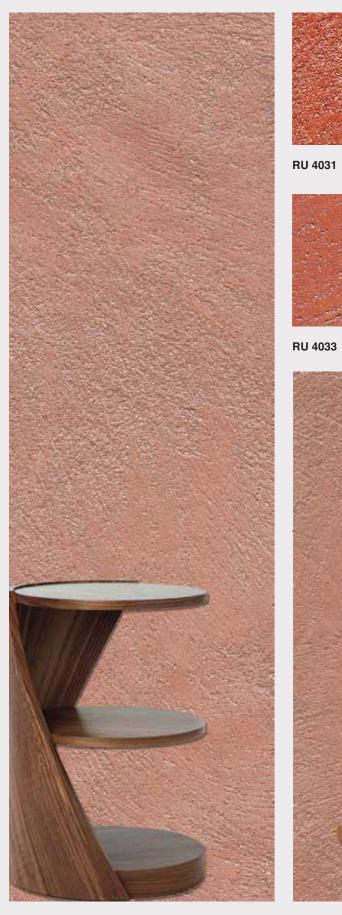

**RUSTICO** is a top of the range specially formulated acrylic emulsion based latex coating pigmented system with the right properties to build various decorative patterns. Its good virtues include good washability, superior scrub resistance, colour acceptance, retention property and a superior finish. Its unique formula is specially prepared to match ambience of the interiors and decorations thereof. It has the effect of fine pearly sand.

- Substrate: Concrete, cement plaster, masonry, gypsum etc.
  Area of Use: Interior decorations.
- · Finish: Rough finish matt.
- · Colour: Any pearl color required.
- Spread Rate: Covers 8 m<sup>2</sup>/L.
- Drying Time (30° C): Set to touch: 1 2 hours.

Ready for Recoat: app 2 - 3 hours.