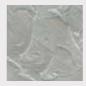

**RUSTICO** is a top of the range specially formulated acrylic emulsion based latex coating pigmented system with the right properties to build various decorative patterns. Its good virtues include good washability, superior scrub resistance, colour acceptance, retention property and a superior finish. Its unique formula is specially prepared to match ambience of the interiors and decorations thereof. It has the effect of fine pearly sand.

- Substrate: Concrete, cement plaster, masonry, gypsum etc.
  Area of Use: Interior decorations.
- · Finish: Rough finish matt.
- · Colour: Any pearl color required.
- Spread Rate: Covers 8 m<sup>2</sup>/L.
- Drying Time (30° C): Set to touch: 1 2 hours.

Ready for Recoat: app 2 - 3 hours.