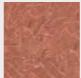

**RUSTICO** is a top of the range specially formulated acrylic emulsion based latex coating pigmented system with the right properties to build various decorative patterns. Its good virtues include good washability, superior scrub resistance, colour acceptance, retention property and a superior finish. Its unique formula is specially prepared to match ambience of the interiors and decorations thereof. It has the effect of fine pearly sand.

- Substrate: Concrete, cement plaster, masonry, gypsum etc.
  Area of Use: Interior decorations.
- · Finish: Rough finish matt.
- · Colour: Any pearl color required.
- Spread Rate: Covers 8 m<sup>2</sup>/L.
- Drying Time (30° C): Set to touch: 1 2 hours.

Ready for Recoat: app 2 - 3 hours.