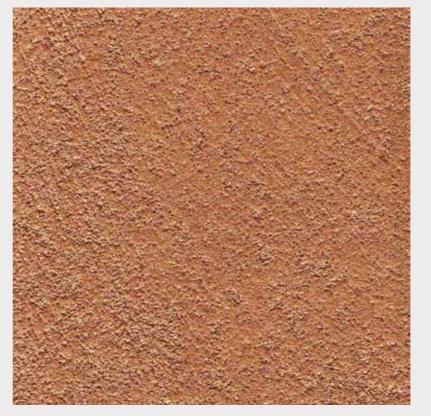

**RUSTICO** is a top of the range specially formulated acrylic emulsion based latex coating pigmented system with the right properties to build various decorative patterns. Its good virtues include good washability, superior scrub resistance, colour acceptance, retention property and a superior finish. Its unique formula is specially prepared to match ambience of the interiors and decorations thereof. It has the effect of fine pearly sand.

- Substrate: Concrete, cement plaster, masonry, gypsum etc.
  Area of Use: Interior decorations.
- · Finish: Rough finish matt.
- · Colour: Any pearl color required.
- Spread Rate: Covers 8 m<sup>2</sup>/L.
- Drying Time (30° C): Set to touch: 1 2 hours.

Ready for Recoat: app 2 - 3 hours.