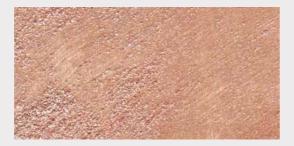

**RUSTICO** is a top of the range specially formulated acrylic emulsion based latex coating pigmented system with the right properties to build various decorative patterns. Its good virtues include good washability, superior scrub resistance, colour acceptance, retention property and a superior finish. Its unique formula is specially prepared to match ambience of the interiors and decorations thereof. It has the effect of fine pearly sand.

- Substrate: Concrete, cement plaster, masonry, gypsum etc.
  Area of Use: Interior decorations.
- · Finish: Rough finish matt.
- · Colour: Any pearl color required.
- Spread Rate: Covers 8 m<sup>2</sup>/L.
- Drying Time (30° C): Set to touch: 1 2 hours.

Ready for Recoat: app 2 - 3 hours.