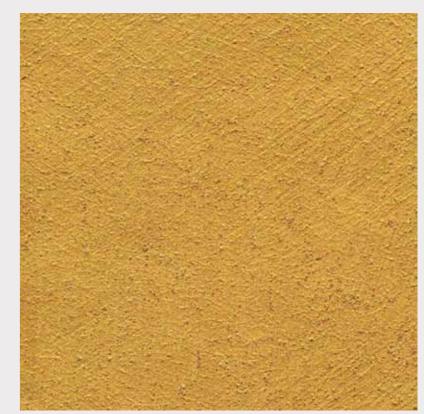

At **RITVER** – we give the best effects for your walls!

RU 4033

RU 4035

RU 14001

RU 14003

RU 14004

RU 14005

RU 14006

**RUSTICO** is a top of the range specially formulated acrylic emulsion based latex coating pigmented system with the right properties to build various decorative patterns. Its good virtues include good washability, superior scrub resistance, colour acceptance, retention property and a superior finish. Its unique formula is specially prepared to match ambience of the interiors and decorations thereof. It has the effect of fine pearly sand.

- Substrate: Concrete, cement plaster, masonry, gypsum etc.
  Area of Use: Interior decorations.
- · Finish: Rough finish matt.
- · Colour: Any pearl color required.
- Spread Rate: Covers 8 m<sup>2</sup>/L.
- Drying Time (30° C): Set to touch: 1 2 hours.

Ready for Recoat: app 2 - 3 hours.