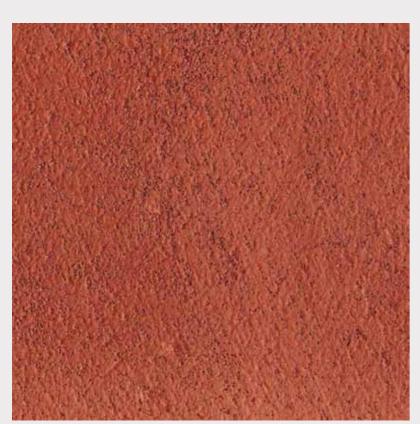

At **RITVER** – we give the best effects for your walls!

RU 4033

RU 4035

RU 14001

RU 14003

RU 14004

RU 14005

RU 14006

**RUSTICO** is a top of the range specially formulated acrylic emulsion based latex coating pigmented system with the right properties to build various decorative patterns. Its good virtues include good washability, superior scrub resistance, colour acceptance, retention property and a superior finish. Its unique formula is specially prepared to match ambience of the interiors and decorations thereof. It has the effect of fine pearly sand.

- Substrate: Concrete, cement plaster, masonry, gypsum etc.
  Area of Use: Interior decorations.
- · Finish: Rough finish matt.
- · Colour: Any pearl color required.
- Spread Rate: Covers 8 m<sup>2</sup>/L.
- Drying Time (30° C): Set to touch: 1 2 hours.

Ready for Recoat: app 2 - 3 hours.