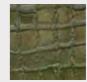

**COCCODRILLO** is a top of the line water based finish that has the Crocodile animal print finish. It creates a rough but appealing finish and can end up in different patterns utilizing the imagination of an artist and the skills of the applicator. The product can be over coated with patinato or lorento... to give a pleasing look. The product is very hygienic and has a good anti fungal properties.