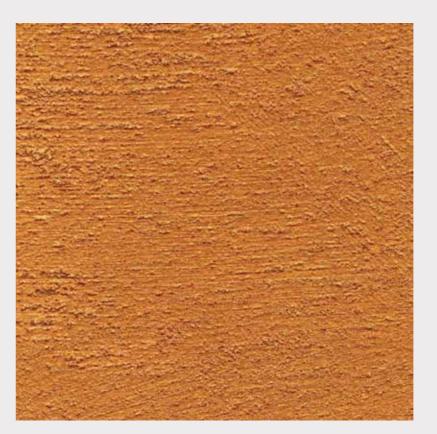

At **RITVER** – we give the best effects for your walls!

RU 4033

RU 4035

RU 14001

RU 14003

RU 14004

RU 14005

RU 14006

**RUSTICO** is a top of the range specially formulated acrylic emulsion based latex coating pigmented system with the right properties to build various decorative patterns. Its good virtues include good washability, superior scrub resistance, colour acceptance, retention property and a superior finish. Its unique formula is specially prepared to match ambience of the interiors and decorations thereof. It has the effect of fine pearly sand.

- Substrate: Concrete, cement plaster, masonry, gypsum etc.
  Area of Use: Interior decorations.
- · Finish: Rough finish matt.
- · Colour: Any pearl color required.
- Spread Rate: Covers 8 m<sup>2</sup>/L.
- Drying Time (30° C): Set to touch: 1 2 hours.

Ready for Recoat: app 2 - 3 hours.