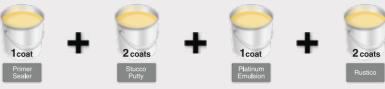

## Typical Paint System

Recommended system to be applied as per surface preparation.

\*stir well before usage.

Before to start any application of Rustico, we must prepare the wall by using Ritver primer, stucco putty and emulsion top coat.