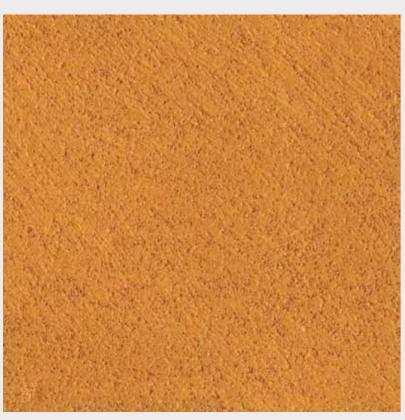

At **RITVER** – we give the best effects for your walls!

RU 4033

RU 4035

RU 14001

RU 14003

RU 14004

RU 14005

RU 14006

**RUSTICO** is a top of the range specially formulated acrylic emulsion based latex coating pigmented system with the right properties to build various decorative patterns. Its good virtues include good washability, superior scrub resistance, colour acceptance, retention property and a superior finish. Its unique formula is specially prepared to match ambience of the interiors and decorations thereof. It has the effect of fine pearly sand.

- Substrate: Concrete, cement plaster, masonry, gypsum etc.
  Area of Use: Interior decorations.
- · Finish: Rough finish matt.
- · Colour: Any pearl color required.
- Spread Rate: Covers 8 m<sup>2</sup>/L.
- Drying Time (30° C): Set to touch: 1 2 hours.

Ready for Recoat: app 2 - 3 hours.