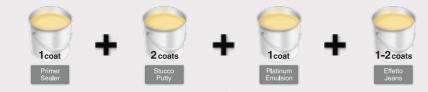

## Typical Paint System

Recommended system to be applied as per surface preparation.

\*stir well before usage.

Before to start any application of Rustico, we must prepare the wall by using Ritver primer, stucco putty and emulsion top coat.

#### Typical Paint System

Recommended system to be applied as per surface preparation.

Before to start any application of Effetto Jeans, we must prepare the wall by using Ritver primer, stucco putty and emulsion top coat.