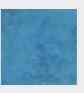

**RUSTICO** is a top of the range specially formulated acrylic emulsion based latex coating pigmented system with the right properties to build various decorative patterns. Its good virtues include good washability, superior scrub resistance, colour acceptance, retention property and a superior finish. Its unique formula is specially prepared to match ambience of the interiors and decorations thereof. It has the effect of fine pearly sand.

- Substrate: Concrete, cement plaster, masonry, gypsum etc.
  Area of Use: Interior decorations.
- · Finish: Rough finish matt.
- · Colour: Any pearl color required.
- Spread Rate: Covers 8 m<sup>2</sup>/L.
- Drying Time (30° C): Set to touch: 1 2 hours.

Ready for Recoat: app 2 - 3 hours.