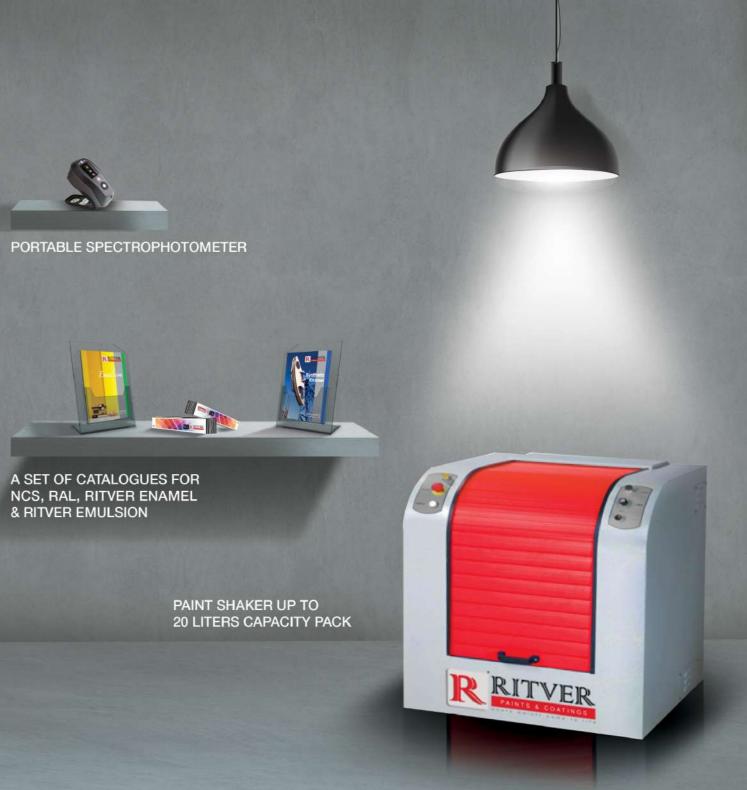

#### **Ritver Tinting System include:**

- A set of 14 concentrated universal pastes.
- A set of 11 converters enamel and emulsion.
- A set of Converters for coloring the decorative products.
- An innovative computer software installed on a full automatic European tinting machine.
- A full automatic European tinting machine with 16 canisters, 2 liters each.
- A shaker up to 20 liters.
- A visibility stand with NCS color chips.
- A portable spectrophotometer requested on demand.
- A set of Ritver Decorative and Industrial color card along with NCS and RAL international catalogues.