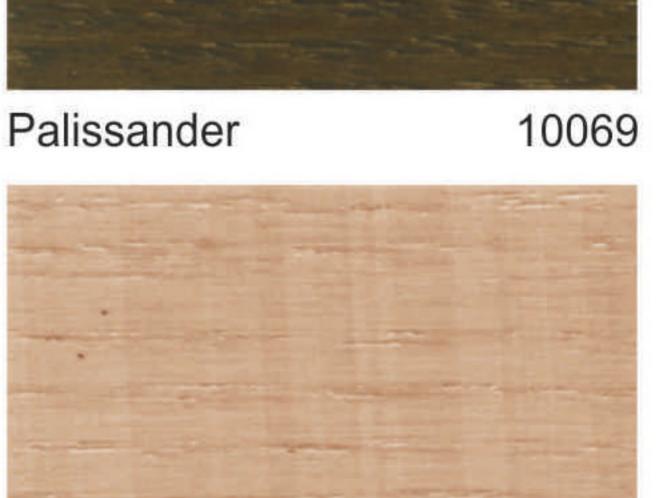

R



# **WOOD PRESERVATIVE**

## It is an ideal treatment for new and bare woods.



## Pine

10062





## Red Wood

10063



## Sandal Wood

10064



Walnut

10066



Teak

10065



Mahagony

10067



## Rosewood

10068

10070



## Ebony

## Birch



10071

Possible colour variations between the colour card and the final colours obtained will depend on timber species, texture and surface absorbency together with the number of coats applied. To ensure a correct colour match, a trial application is recommended. In any case other color variants are required, contact us to request a sample.



## يعتبر مثالي لمعالجة الأخشاب الجديدة



## Charcoal







Acacia

## 10073



Padouk

10075

Red

10074



Blue

10076



اختلافات اللون الختملة بين بطاقة اللون والألوان النهائية التي تم الحصول عليها تعتمد على أنواع الأخشاب. والملمس والامتصاص كلها مع عدد دهان الأوجه وذلك للتاكد من درجة اللون الصحيح وتوافقها مع العينة المدهونة من قبل. لتحصرن على الوان اخرى الرجاء الاتصال بنا

## حماية الأخشاب

منتجات ريتفر لحماية ووقاية الأخشاب تتكون من المذيبات