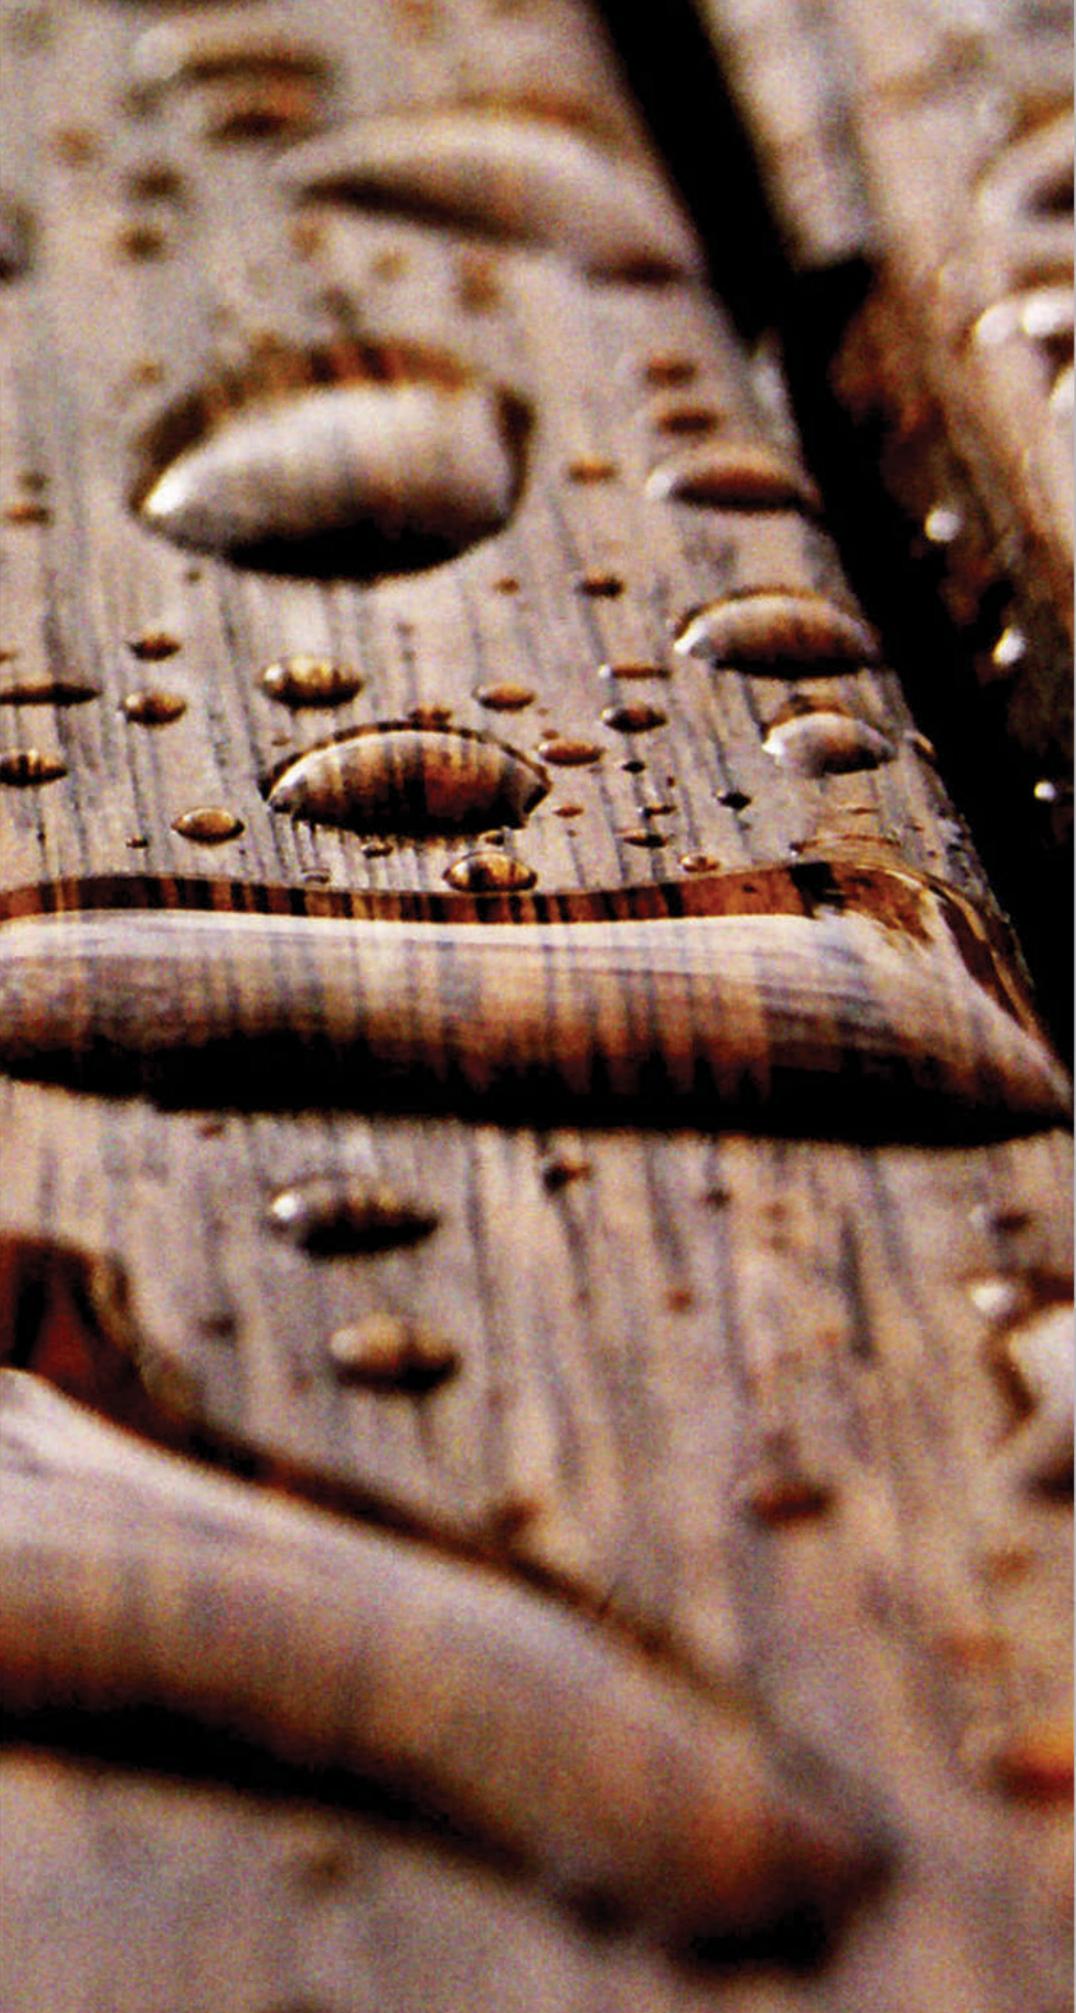

## It is an ideal treatment for new and bare woods.

#### RECOMMENDATIONS

It is an ideal treatment for new and bare woods. Gives additional protection against termites. One coat of Ritver wood preservative is recommended for long lasting protection.