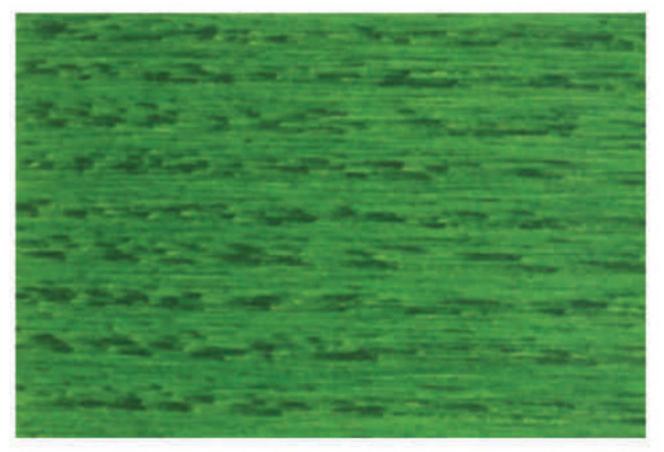

## 10073

Padouk

10075

Red

10074

Blue

10076

اختلافات اللون الختملة بين بطاقة اللون والألوان النهائية التي تم الحصول عليها تعتمد على أنواع الأخشاب. والملمس والامتصاص كلها مع عدد دهان الأوجه وذلك للتاكد من درجة اللون الصحيح وتوافقها مع العينة المدهونة من قبل. لتحصرن على الوان اخرى الرجاء الاتصال بنا