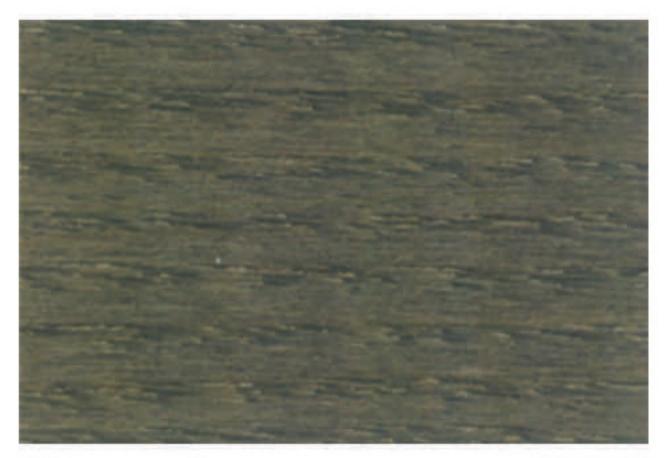

R



# **WOOD PRESERVATIVE**

## It is an ideal treatment for new and bare woods.



## Pine

10062





## Red Wood

10063



## Sandal Wood

10064



Walnut

10066



Teak

10065



Mahagony

10067



## Rosewood

10068

10070



## Ebony

## Birch



10071

Possible colour variations between the colour card and the final colours obtained will depend on timber species, texture and surface absorbency together with the number of coats applied. To ensure a correct colour match, a trial application is recommended. In any case other color variants are required, contact us to request a sample.



## يعتبر مثالي لمعالجة الأخشاب الجديدة



## Charcoal







Acacia

## 10073



Padouk

10075

Red

10074



Blue

10076



اختلافات اللون الختملة بين بطاقة اللون والألوان النهائية التي تم الحصول عليها تعتمد على أنواع الأخشاب. والملمس والامتصاص كلها مع عدد دهان الأوجه وذلك للتاكد من درجة اللون الصحيح وتوافقها مع العينة المدهونة من قبل. لتحصرن على الوان اخرى الرجاء الاتصال بنا

## حماية الأخشاب

منتجات ريتفر لحماية ووقاية الأخشاب تتكون من المذيبات الأساسية شبه الشفافة للعناية بالأخشاب حيث انها جيدة جدا لأختراق أنسجة الخشب والأمتزاج بداخلها .









خارجى

#### المواصفات





### WOOD PRESERVATIVE

Ritver Wood Preservative is a solvent base semitransparent woodcare treatment. It has extremely good penetration and adhesion.





Add Thinner





Spray Gun / Brush

فرشاة/مسحس رش







Exterior

#### SPECIFICATION









تحريك