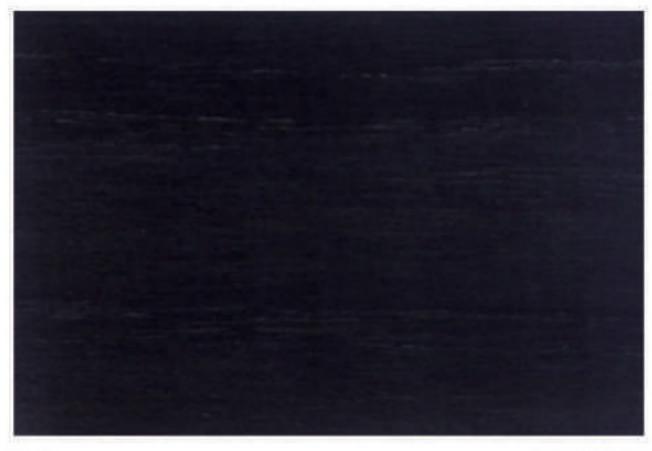

R



# **WOOD PRESERVATIVE**

## It is an ideal treatment for new and bare woods.



## Pine

10062





## Red Wood

10063



## Sandal Wood

10064



Walnut

10066



Teak

10065



Mahagony

10067



## Rosewood

10068

10070



## Ebony

## Birch



10071

Possible colour variations between the colour card and the final colours obtained will depend on timber species, texture and surface absorbency together with the number of coats applied. To ensure a correct colour match, a trial application is recommended. In any case other color variants are required, contact us to request a sample.



## يعتبر مثالي لمعالجة الأخشاب الجديدة



## Charcoal







Acacia

## 10073



Padouk

10075

Red

10074



Blue

10076



اختلافات اللون الختملة بين بطاقة اللون والألوان النهائية التي تم الحصول عليها تعتمد على أنواع الأخشاب. والملمس والامتصاص كلها مع عدد دهان الأوجه وذلك للتاكد من درجة اللون الصحيح وتوافقها مع العينة المدهونة من قبل. لتحصرن على الوان اخرى الرجاء الاتصال بنا

## حماية الأخشاب

منتجات ريتفر لحماية ووقاية الأخ