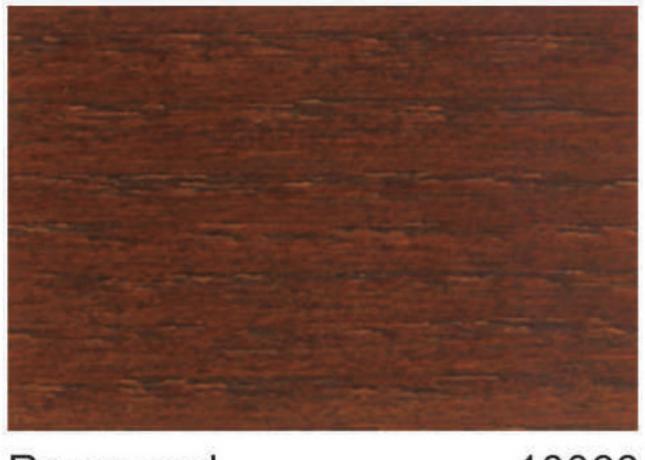

R



# **WOOD PRESERVATIVE**

## It is an ideal treatment for new and bare woods.



## Pine

10062





## Red Wood

10063



## Sandal Wood

10064



Walnut

10066



Teak

10065



Mahagony

10067



## Rosewood

10068

10070



## Ebony

## Birch



10071

Possible colour variations between the colour card and the final colours obtained will depend on timber species, texture and surface absorbency together with the number of coats applied. To ensure a correct colour match, a trial application is recommended. In any case other color variants are required, contact us to request a sample.



## يعتبر مثالي لمعالجة الأخشاب الجديدة



## Charcoal







Acacia

## 10073



Padouk

10075

Red

10074



Blue

10076



اختلافات اللون الختملة بين بطاقة اللون والألوان النهائية التي تم الحصول عليها تعتمد على أنواع الأخشاب. والملمس والامتصاص كلها مع عدد دهان الأوجه وذلك للتاكد من درجة اللون الصحيح وتوافقها مع العينة المدهونة من قبل. لتحصرن على الوان اخرى الرجاء