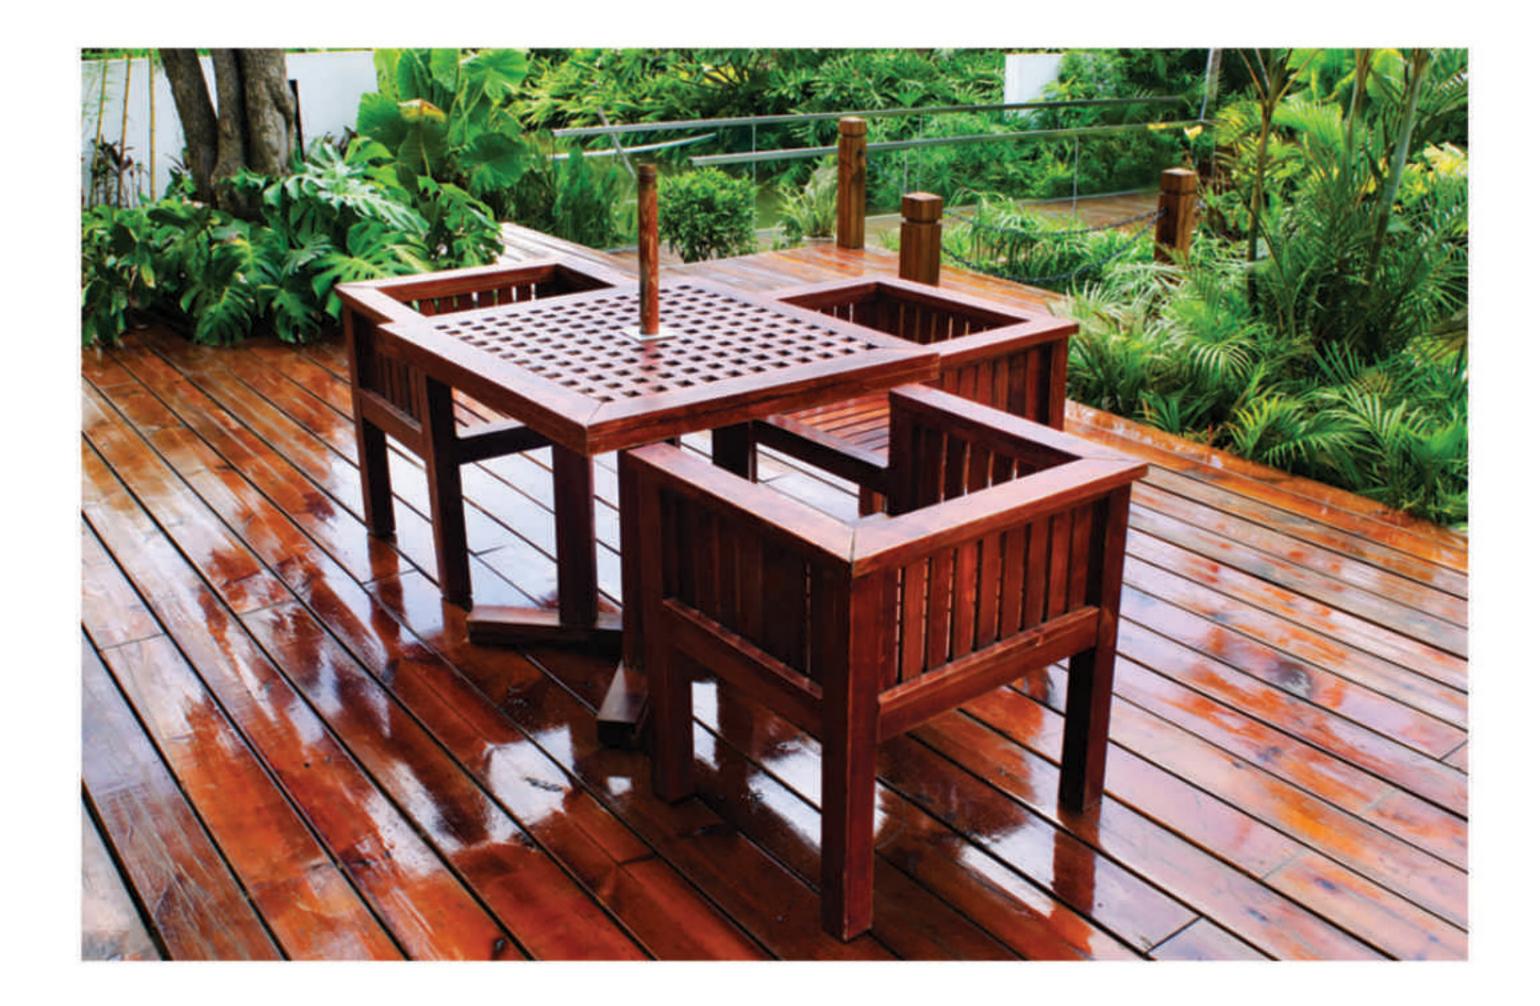

## It is an ideal treatment for new and bare woods.

#### RECOMMENDATIONS

It is an ideal treatment for new and bare woods. Gives additional protection against termites. One coat of Ritver wood preservative is recommended for long lasting protection.