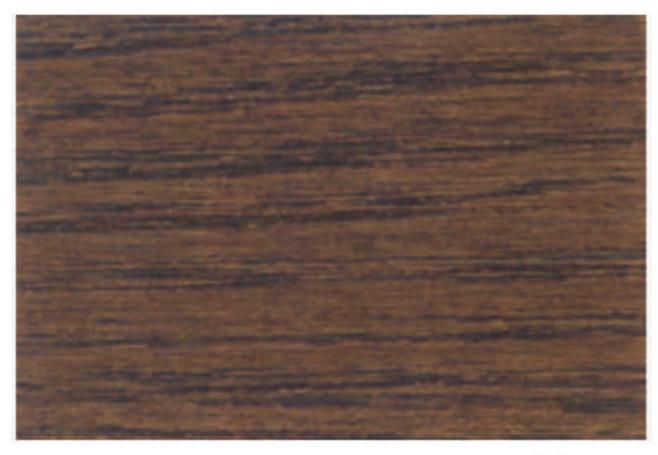

R



# **WOOD PRESERVATIVE**

## It is an ideal treatment for new and bare woods.



## Pine

10062





## Red Wood

10063



## Sandal Wood

10064



Walnut

10066



Teak

10065



Mahagony

10067



## Rosewood

10068

10070



## Ebony

## Birch



10071

Possible colour variations between the colour card and the final colours obtained will depend on timber species, texture and surface absorbency together with the number of coats applied. To ensure a correct colour match, a trial application is recommended. In any case other color variants are required, contact us to request a sample.



## يعتبر مثالي لمعالجة الأخشاب الجديدة



## Charcoal







Acacia

## 10073



Padouk

10075

Red

10074



Blue

10076



اختلافات اللون الختملة بين بطاقة اللون والألوان النهائية التي تم الحصول عليها تعتمد على أنواع الأخشاب. والملمس والامتصاص كلها مع عدد دهان الأوجه وذلك للتاكد من درجة اللون الصحيح وتوافقها مع العينة المدهونة من قبل. لتحصرن على الوان اخرى الرجاء الاتصال بنا

#