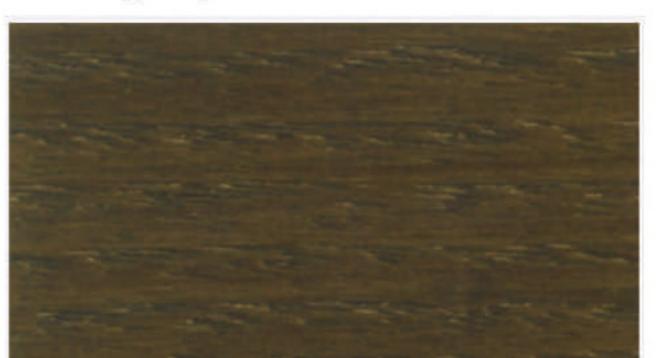

R



# **WOOD PRESERVATIVE**

## It is an ideal treatment for new and bare woods.



## Pine

10062





## Red Wood

10063



## Sandal Wood

10064



Walnut

10066



Teak

10065



Mahagony

10067



## Rosewood

10068

10070



## Ebony

## Birch



10071

Possible colour variations between the colour card and the final colours obtained will depend on timber species, texture and surface absorbency together with the number of coats applied. To ensure a correct colour match, a trial application is recommended. In any case other color variants are required, contact us to request a sample.



## يعتبر مثالي لمعالجة الأخشاب الجديدة



## Charcoal







Acacia

## 10073



Padouk

10075

Red

10074



Blue

10076



اختلافات اللون الختملة بين بطاقة اللون والألوان النهائية التي تم الحصول عليها تعتمد على أنواع الأخشاب. والملمس والامتصاص كلها مع عدد دهان الأوجه وذلك للتاكد من درجة اللون الصحيح وتوافقها مع العينة المدهونة من قبل. لتحصرن على الوان اخرى الرجاء الاتصال بنا

## حماية الأخشاب

من